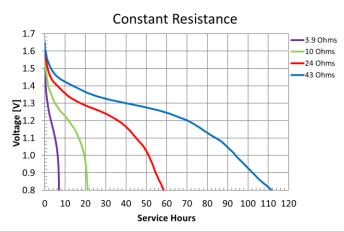

#### TYPICAL PERFORMANCE

## **OPERATING & STORAGE CONDITIONS**

Operating temperature range

-20°C to 54°C (-4°F to 130°F)

 Recommended Storage (storage area should be clean, cool, dry and ventilated)

5°C to 30°C (41°F to 86° F)

Zehnder Batterien AG Gewerbestrasse 3 | 5037 Muhen | Schweiz +41 62 737 66 10 | zehnder@zehnder-batterien.ch www.zehnder-batterien.ch Delivered capacity is dependent on the applied load, operating temperature and cut-off voltage. Please refer to the charts and discharge data shown for examples of the energy/service life that the battery will provide for various load conditions.