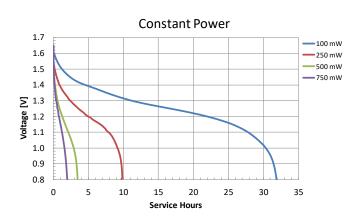

#### TYPICAL PERFORMANCE

## **OPERATING & STORAGE CONDITIONS**

Operating temperature range

-20°C to 54°C (-4°F to 130°F)

 Recommended Storage (storage area should be clean, cool, dry and ventilated)

5°C to 30°C (41°F to 86° F)

Zehnder Batterien AG Gewerbestrasse 3 | 5037 Muhen | Schweiz +41 62 737 66 10 | zehnder@zehnder-batterien.ch www.zehnder-batterien.ch Delivered capacity is dependent on the applied load, operating temperature and cut-off voltage. Please refer to the charts and discharge data shown for examples of the energy/service life that the battery will provide for various load conditions.