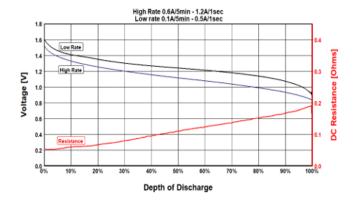

#### Typical Internal Resistance

Zehnder Batterien AG Gewerbestrasse 3 | 5037 Muhen | Schweiz +41 62 737 66 10 | zehnder@zehnder-batterien.ch www.zehnder-batterien.ch Delivered capacity is dependent on the applied load, operating temperature and cut-off voltage. Please refer to the charts and discharge data shown for examples of the energy/service life that the battery will provide for various load conditions.

## **OPERATING & STORAGE CONDITIONS**

Operating temperature range

-20°C to 54°C (-4°F to 130°F)

 Recommended Storage (storage area should be clean, cool, dry and ventilated)

5°C to 30°C (41°F to 86° F)

Zehnder Batterien AG Gewerbestrasse 3 | 5037 Muhen | Schweiz +41 62 737 66 10 | zehnder@zehnder-batterien.ch www.zehnder-batterien.ch Delivered capacity is dependent on the applied load, operating temperature and cut-off voltage. Please refer to the charts and discharge data shown for examples of the energy/service life that the battery will provide for various load conditions.