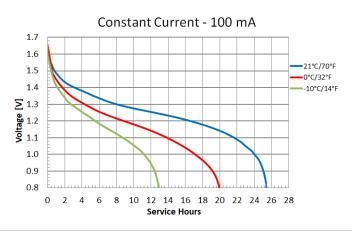

#### TYPICAL PERFORMANCE

## **OPERATING & STORAGE CONDITIONS**

Operating temperature range

-20°C to 54°C (-4°F to 130°F)

 Recommended Storage (storage area should be clean, cool, dry and ventilated)

5°C to 30°C (41°F to 86° F)

Zehnder Batterien AG Gewerbestrasse 3 | 5037 Muhen | Schweiz +41 62 737 66 10 | zehnder@zehnder-batterien.ch www.zehnder-batterien.ch Delivered capacity is dependent on the applied load, operating temperature and cut-off voltage. Please refer to the charts and discharge data shown for examples of the energy/service life that the battery will provide for various load conditions.