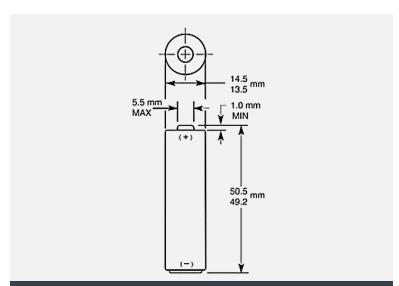

# ALKALINE-MANGANESE DIOXIDE BATTERY

Size: AA (LR6) PC1500

Dimensions shown are IEC standards

#### PHYSICAL CHARACTERISTICS

Typical weight

24.0 g (0.8 oz)

Typical volume

8.4 cm<sup>3</sup> (0.5 in<sup>3</sup>)

Terminals

Flat