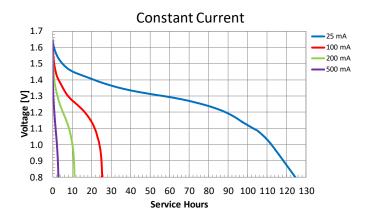

#### TYPICAL PERFORMANCE

## **OPERATING & STORAGE CONDITIONS**

Operating temperature range

-20°C to 54°C (-4°F to 130°F)

 Recommended Storage (storage area should be clean, cool, dry and ventilated)

5°C to 30°C (41°F to 86° F)

Zehnder Batterien AG Gewerbestrasse 3 | 5037 Muhen | Schweiz +41 62 737 66 10 | zehnder@zehnder-batterien.ch www.zehnder-batterien.ch Delivered capacity is dependent on the applied load, operating temperature and cut-off voltage. Please refer to the charts and discharge data shown for examples of the energy/service life that the battery will provide for various load conditions.